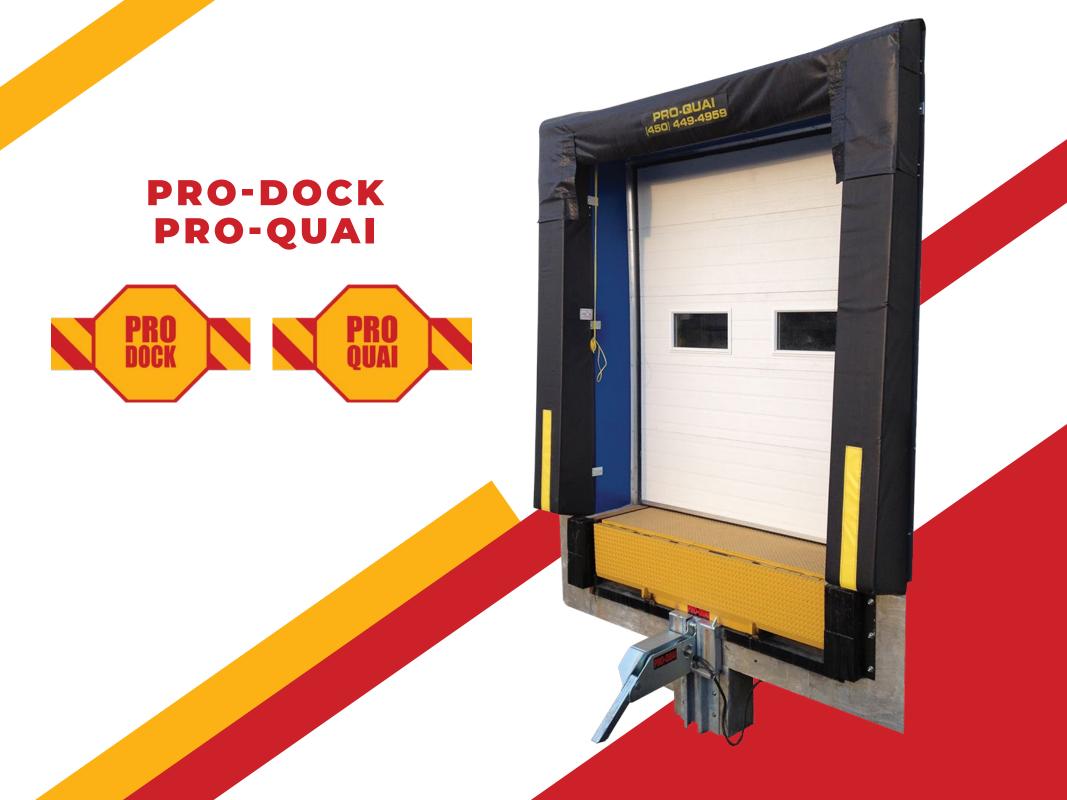

# HYDRAULIC DOCK LEVELER

The Canadian reference when it comes to hydraulic dock levellers. Customer experience is at the heart of what we do, we're always here to help. You will get the best quality and warranty on the market. We specialize in custom-made products, therefore you are guaranteed to find the right fit for your needs.

Double action lip cylinder on the lip. Lip rotation by hydraulic force.

Lifetime warranty on the rear hinge.

# INDUSTRY'S BEST WARRANTY

- **5 Year** warranty on the main hydraulic components
- Lifetime warranty on the beams
- Lifetime warranty on the rear hinge
- 10 Year warranty on the frame