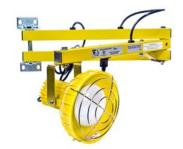

n by hydraulic force.







Lifetime warranty on the rear hinge.



# INDUSTRY'S BEST WARRANTY

- **5 Year** warranty on the main hydraulic components
- Lifetime warranty on the beams
- Lifetime warranty on the rear hinge
- 10 Year warranty on the frame



## **OTHER PRODUCTS**



#### Hydraulic transformation kit

Cost effective option to give second life to your old mechanical dock leveler.





### **Truck restraint**

Designed to hold the trailer by attaching the impact bar of trucks.

Warn the driver when it's safe to quit the loading dock.

The right option when you want to improve the safety of your crew while loading/ unloading the van. Formwork

**Bumper** Steel face



4" and 6" projection to help absorb truck shock and add more durability for your dock leveler.

## Dock Light



Improve lighting at the loading dock/inside the van.

# PRO-DOCK PRO-QUAI



1325, Newton
Boucherville (Quebec) CANADA
J4B 5H2

🖂 info@pro-quai.com

**&** 877 449-4959

pro-quai.com