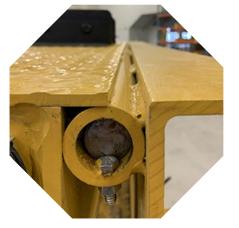

Double action lip cylinder on the lip. Lip rotation by hydraulic force.

Lifetime warranty on the rear hinge.

# INDUSTRY'S BEST WARRANTY

- **5 Year** warranty on the main hydraulic components
- Lifetime warranty on the beams
- Lifetime warranty on the rear hinge
- 10 Year warranty on the frame