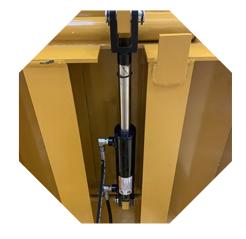

Double action lip cylinder on the lip. Lip rotation by hydraulic force.

Lifetime warranty on the rear hinge.