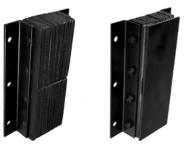

**Bumper** Steel face

4" and 6" projection to help absorb truck shock and add more durability for your dock leveler.