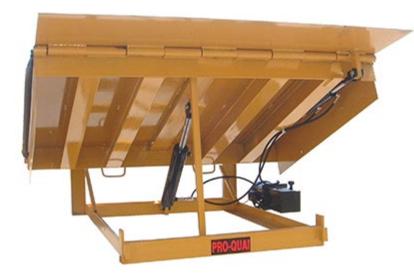

# HYDRAULIC DOCK LEVELER

The Canadian reference when it comes to hydraulic dock levellers. Customer experience is at the heart of what we do, we're always here to help. You will get the best quality and warranty on the market. We specialize in custom-made products, therefore you are guaranteed to find the right fit for your needs.

Double action lip cylinder on the lip. Lip rotation by hydraulic force.

Lifetime warranty on the rear hinge.