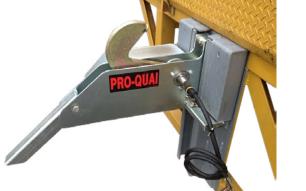

### **Truck restraint**

Designed to hold the trailer by attaching the impact bar of trucks.

Warn the driver when it's safe to quit the loading dock.

The right option when you want to improve the safety of your crew while loading/ unloading the van. Formwork