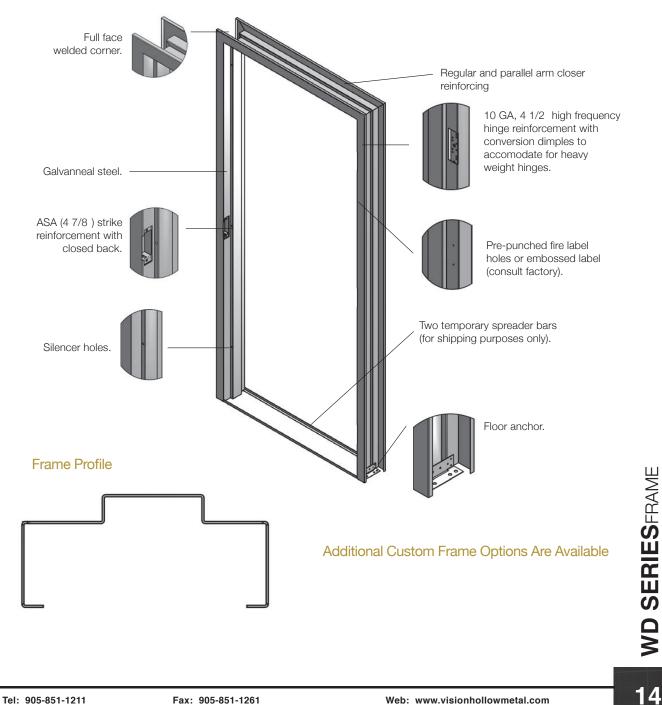

## WD SERIESFRAME

#### Welded

WD Series Frames are Vision's welded frame program where frames are prepped and welded at the factory and shipped direct to site or to the distributor for immediate shipment. WD Series Frames are available in 18 GA or 16 GA and can be made as standard 3-sided frames or custom engineered windows, transoms, or screens/sidelights. WD Series Frames can also be fire rated up to 3/4 hours.