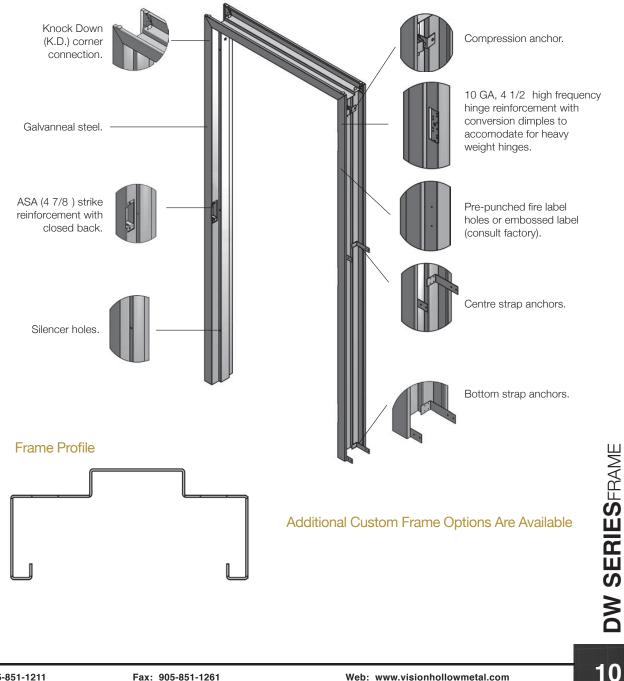

### **DW SERIES**FRAME

#### Drywall

DW Series Frames are designed for effortless installation into drywall applications. These frames are fabricated complete with centre and bottom strap anchors, compression anchors, and double returns and are available in 18 GA or 16 GA. DW Series Frames can be made to accommodate a wide variety of sizes and jamb depths and can be fire rated up to 1 1/2 hours.