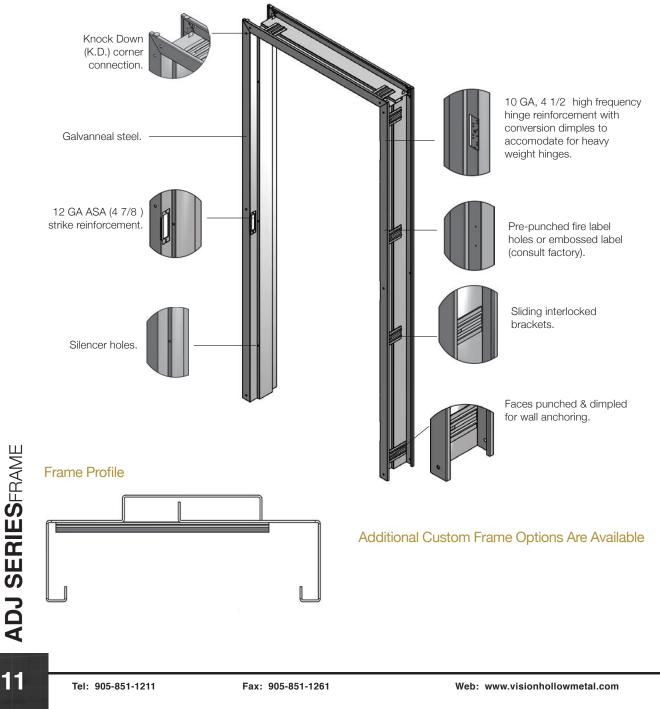

### ADJ SERIESFRAME

#### Adjustable

ADJ Series Frames provide the ultimate versatility for use in drywall applications or masonry butt applications as this frame can be adjusted to fit a wide range of wall thicknesses. Offered in two sizes, the ADJ-S will accommodate wall thicknesses ranging from 4 ½" to 7 ¾" while the ADJ-L will accommodate wall thicknesses ranging from 4 ½" to 7 ¾" while the ADJ-L will accommodate wall thicknesses ranging from 7 ½" to 12 ¼". ADJ Series Frames are available in 16 GA and can be fire rated up to 1 1/2 hours.