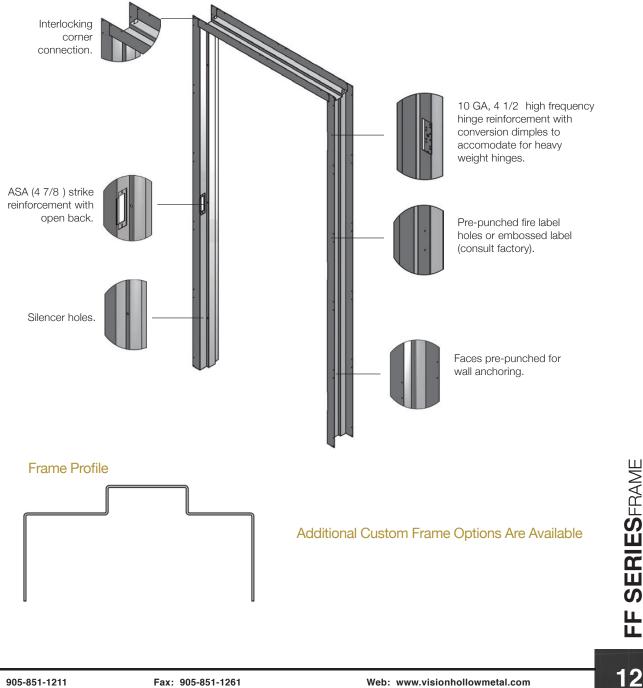

## FF SERIESFRAME

#### FlushF it

FF Series Frames are the perfect solution for entrances that require the strength of a steel frame with the look of a wood frame. FF Series Frames are manufactured without returns and are designed to sit flush on the wall, allowing for the installation of wood casing over top. These frames are best suited for condominiums, hotels, or offices where durability and design take precedence. FF Series Frames are available in 18 GA and can be fire rated up to 3/4 hours.