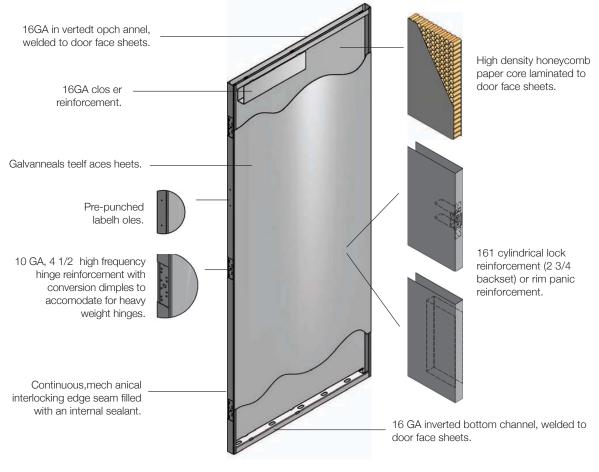

## LS SERIESDOOR

### \_ock Seam (1 ¾" Thick)

LS Series Doors are designed for standard and heavy duty applications and are made to provide years of maintenance free performance. These doors are perfect for a wide array of applications in commercial, industrial, and institutional buildings. LS Series Doors are available in 20 GA, 18 GA, and 16 GA and can be fire rated up to 3 hours.

#### Lock Options

- (Standard) 161 Cylindrical Lock
- (Standard) Rim Panic Reinforced
- (Optional) Mortise Lock #86

#### Additional Custom Door Options Are Available