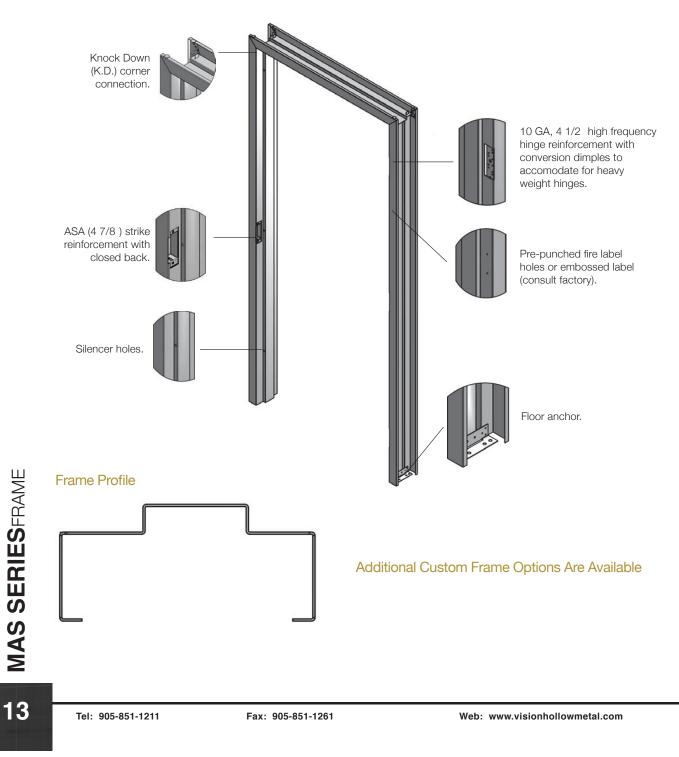

### MAS SERIESFRAME

#### Masonry

MAS Series Frames are made to suit masonry applications in commercial, industrial, or institutional settings. These frames come complete with floor anchors and are available in 18 GA or 16 GA. MAS Series Frames can be made to accommodate a wide variety of sizes and jamb depths and can be fire rated up to 3 hours.