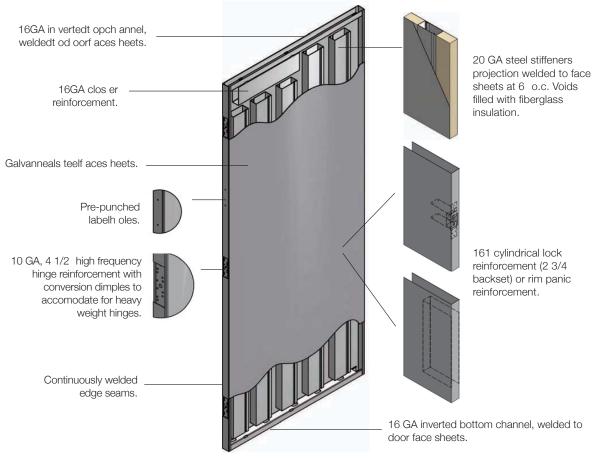

### CW SERIESDOOR

CWS eriesDoor sar econ structed with the purpose of providingt heultimateins trengthan dd urability. With steel stiffenersweld edt of hed oorf aces heetsan ded ges eamscon tinuouslyweld ed, CW Series Doors are the perfect solution for high security or high traffic areas such as schools and detention centres. CW Series Doors are available in 16 GA and 14 GA and can be fire rated up to 3 hours.

#### Lock Options

- (Standard) 161 Cylindrical Lock
- (Standard) Rim Panic Reinforced
- (Optional) Mortise Lock #86

#### Additional Custom Door Options Are Available

۲

۲

6