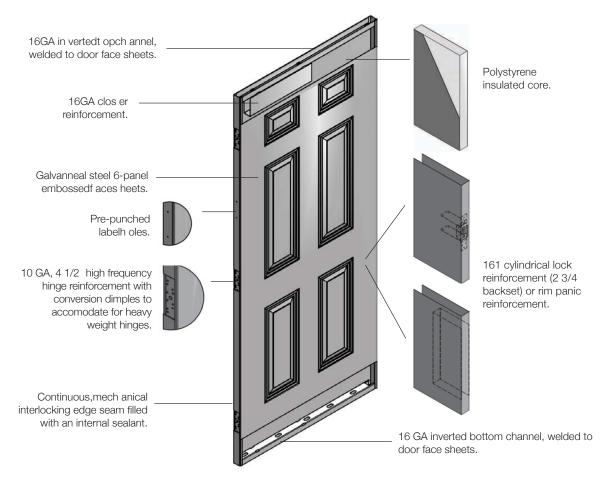

#### Embossed 6-Panel (1 3/4" Thick)

The EPS eries Door p rovidest heid ealcomb ination of s trengthan dd urabilitywit hb eautyan d elegance. Ideal for commercial offices or high end residential applications such as apartment buildings and condos. EP Series Doors are available in 20 GA and 18 GA and can be fire rated up to 3 hours.

#### Lock Options

- (Standard) 161 Cylindrical Lock
- (Standard) Rim Panic Reinforced
- (Optional) Mortise Lock #86

#### Additional Custom Door Options Are Available

۲

## EP SERIESDOOR