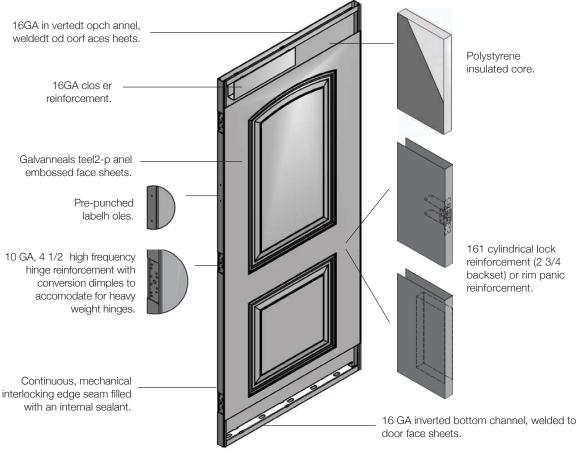

#### Embossed 2-Panel (1 3/4" Thick)

The EPS eries Door p rovidest he ideal combination of strength and durability with beauty and elegance. Ideal for commercial offices or high end residential applications such as apartment buildings and condos. EP Series Doors are available in 20 GA and 18 GA and can be fire rated up to 3 hours.

#### Lock Options

- (Standard) 161 Cylindrical Lock
- (Standard) Rim Panic Reinforced
- (Optional) Mortise Lock #86

#### Additional Custom Door Options Are Available

۲

۲

8